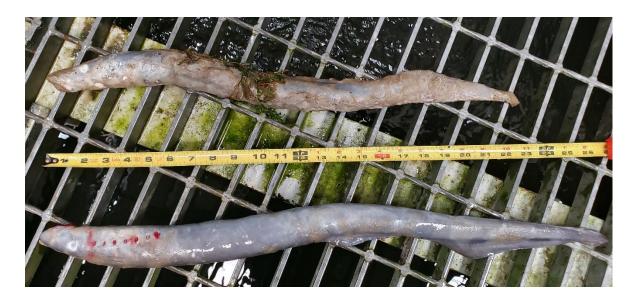

## SUBJECT: 20BON41 Adult Fish Facility Pacific Lamprey Mortalities.

On the morning of 14 July, CRITFC Biologists notified Project Biologists of two Pacific Lamprey mortalities found on the valve 15 trash rack. They were scanned for PIT tags, inspected for marks and injuries and returned to the river.

- A. Species Pacific Lamprey (Entosphenus tridentatus)
- B. Origin Unknown.
- C. Length Approximately 59 & 68 cm.
- D. Marks and tags None.
- E. Marks and Injuries found on carcass None.
- F. Cause and Time of Death Unknown
- G. Future and Preventative Measures None.